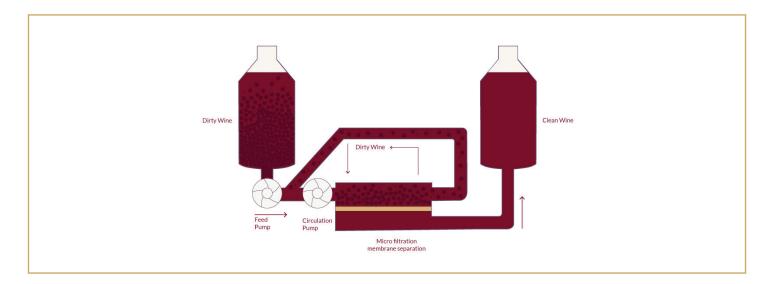

## **CROSS FLOW FILTRATION**

Memlux is our class-leading filtration service. Locally designed and built, our filtration machines offer several unique benefits to winemakers wanting to refine their products' structure, flavour, and appeal. While capable of processing large volumes, Memlux places minimal stress upon the wine; preserving quality. Available as a mobile service or processed at our own modern facility.

## **Benefits**

Efficient - capable of processing up to 1,000 to 4,000 litres an hour

Cost effective - affordable for any product with significant results from a single pass

Quality assurance - gentlest process available on the market, employing low pressure and no heat increase

User friendly - process can be semi-automated with an accessible PLC

Minimal volume loss (+/- 15 litres)